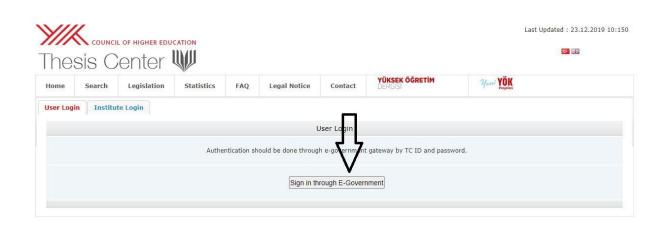

## IF YOU ARE SUCCESSFUL IN THE THESIS DEFENSE, YOU MUST FOLLOW THE STEPS BELOW WITHIN A MONTH.

| THREE THESIS                                   | THE THESIS MUST BE DELIVERED BY THE STUDENT WHO WROTE IT AND <u>IT</u> MUST BE AN AMERICAN COVER                           |
|------------------------------------------------|----------------------------------------------------------------------------------------------------------------------------|
| ONE CD                                         | PLAGIARISM REPORT AND THE THESIS<br>IN PDF FORMAT MUST BE CONTAINED                                                        |
| ULUSAL TEZ MERKEZİ (NATIONAL<br>THESIS CENTER) | YOU MUST ENTER THE WEBSITE. FORM THESIS ENTRY FORM MUST BE FILLED BY THE STUDENT. https://tez.yok.gov.tr/UlusalTezMerkezi/ |