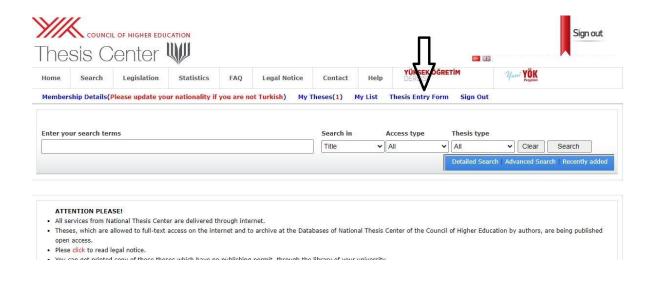

## IF YOU ARE SUCCESSFUL IN THE THESIS DEFENSE, YOU MUST FOLLOW THE STEPS BELOW WITHIN A MONTH.

| THREE THESIS                                   | THE THESIS MUST BE DELIVERED BY THE STUDENT WHO WROTE IT AND <u>IT</u> MUST BE AN AMERICAN COVER                           |
|------------------------------------------------|----------------------------------------------------------------------------------------------------------------------------|
| ONE CD                                         | PLAGIARISM REPORT AND THE THESIS<br>IN PDF FORMAT MUST BE CONTAINED                                                        |
| ULUSAL TEZ MERKEZİ (NATIONAL<br>THESIS CENTER) | YOU MUST ENTER THE WEBSITE. FORM THESIS ENTRY FORM MUST BE FILLED BY THE STUDENT. https://tez.yok.gov.tr/UlusalTezMerkezi/ |