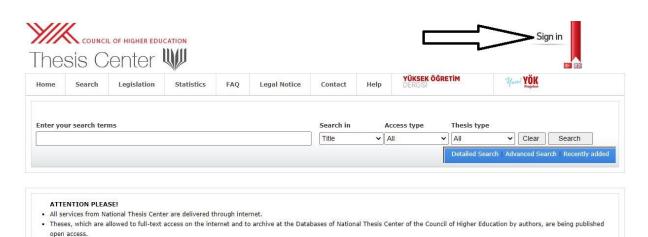

## IF YOU ARE SUCCESSFUL IN THE THESIS DEFENSE, YOU MUST FOLLOW THE STEPS BELOW WITHIN A MONTH.

| THREE THESIS                                   | THE THESIS MUST BE DELIVERED BY THE STUDENT WHO WROTE IT AND <u>IT</u> MUST BE AN AMERICAN COVER                           |
|------------------------------------------------|----------------------------------------------------------------------------------------------------------------------------|
| ONE CD                                         | PLAGIARISM REPORT AND THE THESIS<br>IN PDF FORMAT MUST BE CONTAINED                                                        |
| ULUSAL TEZ MERKEZİ (NATIONAL<br>THESIS CENTER) | YOU MUST ENTER THE WEBSITE. FORM THESIS ENTRY FORM MUST BE FILLED BY THE STUDENT. https://tez.yok.gov.tr/UlusalTezMerkezi/ |